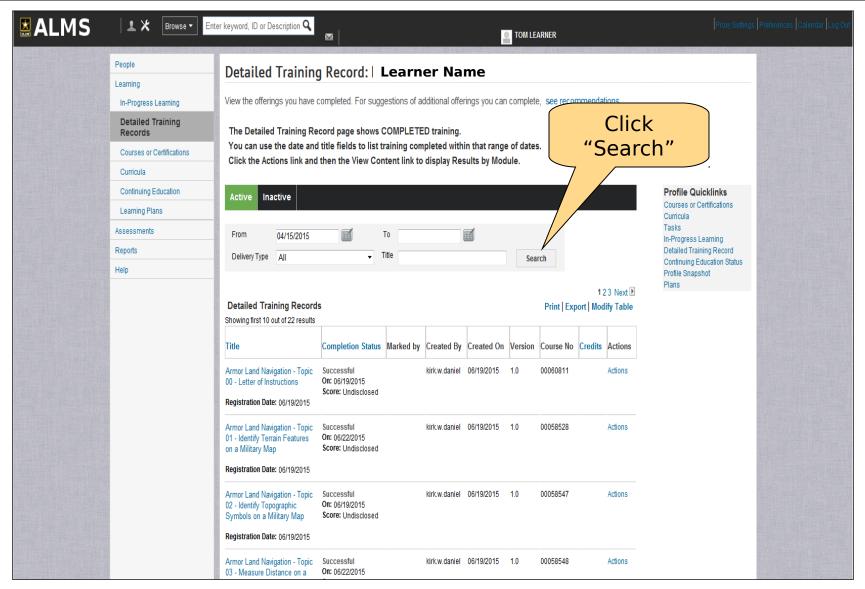

| Terminated After                       | Enter the learner's                           |
| Terminated Before                                                                   |                                        | AKO Username                                  |
| Simple Search   Configure   Save Search Query                                       | Search                                 |                                               |
| Search Results                                                                      |                                        | Click "Search"                                |



### Access Learner's ALMS Profile (Advanced Search)















































































rint

Click the "Print" link, to access the "Print" options pop-up window for the Topic "Certificate of Completion"

### Certificate of Completion

This is to certify that

#### **Ann Learner**

has successfully completed

Topic Template Title - CCFSPCC - L

Introduction on 06/20/2015

earning credits





Stanley C. Davis
Product Director
Distributed Learning System



























Print Click the "Print" link, to access the "Print" options pop-up box for the completed Course or Certification TENT OF THE ARMY CERTIFICATE OF TRAINING This is to certify that General Options Ann Learner Select Printer R HP LaserJet 600 M601 M602 M603 PCL6 (... Microsoft XPS Document Writer has successfully completed Send To OneNote 2013 Certificate Title - Sexual Harassment